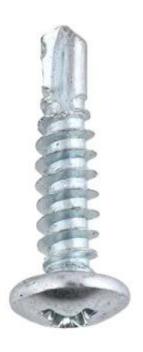

## Pan Head Self Drilling Screw

Linhui as a professional Pan Head Self Drilling Screw manufacture, you can rest assured to buy Pan Head Self Drilling Screw from our factory and we will offer you the best after-sale service and timely delivery.

Pan Head Self Drilling Screws have a wide range of use in applications. Their self drilling capabilities eliminate the need for pre-drilling, as they have drill-bit points that bite into your substrate and their unique design is suitable for high-torque installations into wood or metal.

Material: Carbon Steel/ Stainless Steel Head type: Pan Head

Drive : Phillips

Norm: DIN7504N, ASME B18.6.4 Grade: C1022A, Case Harden

Surface: Zinc Plated, Dacromet, Ruspert, Hop Galvanized, nickel plated, Zinc-nickel