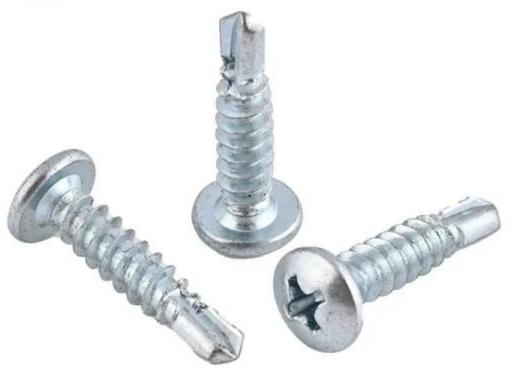

## Pan Head Self Drilling Screw

Linhui as a professional Pan Head Self Drilling Screw manufacture, you can rest assured to buy Pan Head Self Drilling Screw from our factory and we will offer you the best after-sale service and timely delivery.

Pan Head Self Drilling Screws have a wide range of use in applications. Their self drilling capabilities eliminate the need for pre-drilling, as they have drill-bit points that bite into your substrate and their unique design is suitable for high-torque installations into wood or metal.

Material: Carbon Steel/ Stainless Steel Head type: Pan Head

Drive : Phillips

Norm: DIN7504N, ASME B18.6.4 Grade: C1022A, Case Harden

Surface: Zinc Plated, Dacromet, Ruspert, Hop Galvanized, nickel plated, Zinc-nickel