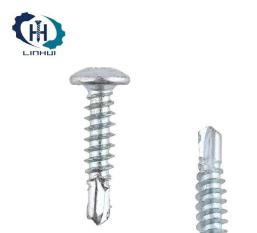

## Pan Head Self Drilling Screw

Linhui as a professional Pan Head Self Drilling Screw manufacture, you can rest assured to buy Pan Head Self Drilling Screw from our factory and we will offer you the best after-sale service and timely delivery.

Pan Head Self Drilling Screws have a wide range of use in applications. Their self drilling capabilities eliminate the need for pre-drilling, as they have drill-bit points that bite into your substrate and their unique design is suitable for high-torque installations into wood or metal.

Material: Carbon Steel/ Stainless Steel Head type: Pan Head

Drive : Phillips

Norm: DIN7504N, ASME B18.6.4 Grade: C1022A, Case Harden

Surface: Zinc Plated, Dacromet, Ruspert, Hop Galvanized, nickel plated, Zinc-nickel