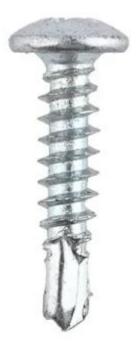

Pan Head Self Drilling Screws have a wide range of use in applications. Their self drilling capabilities eliminate the need for pre-drilling, as they have drill-bit points that bite into your substrate and their unique design is suitable for high-torque installations into wood or metal.

Material: Carbon Steel/ Stainless Steel Head type: Pan Head

Drive : Phillips

Norm: DIN7504N, ASME B18.6.4 Grade: C1022A, Case Harden

Surface: Zinc Plated, Dacromet, Ruspert, Hop Galvanized, nickel plated, Zinc-nickel