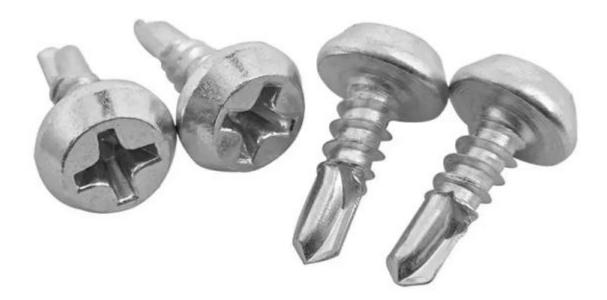

## Pan Framing Head Self Drilling Screw

As the professional manufacture, Linhui would like to provide you Pan Framing Head Self Drilling Screw. You can rest assured to buy Pan Framing Head Self Drilling Screw from our factory and we will offer you the best after-sale service and timely delivery.

Pan Framing Head Self Drilling Screw is used to quickly drill into metal and wood, pilot hole and drill bit are not needed. Pan framing screws are suitable for fastening steel track or drywall to wood. In addition to our pan head products, we carry a range of other self-drilling screws with various head styles.

Material: Carbon Steel/ Stainless Steel Norm :DIN7504 Head Type: Pan Framing Head Drive Type: Phillips Dia: 3.5mm- 3.9mm Length: 9.5mm -11mm Grade : C1022A, Case Harden Surface : Zinc Plated/Phosphated Package :Bulk, Small box, Plastic box, according to clients request Lead Time: 30-45days