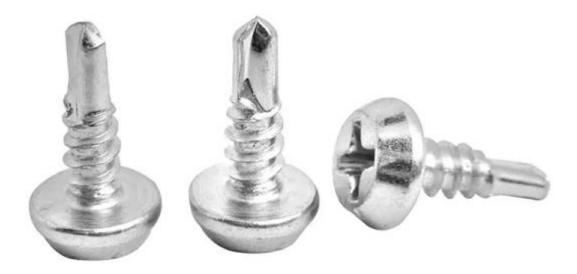

## Pan Framing Head Self Drilling Screw

As the professional manufacture, Linhui would like to provide you Pan Framing Head Self Drilling Screw. You can rest assured to buy Pan Framing Head Self Drilling Screw from our factory and we will offer you the best after-sale service and timely delivery.

Pan Framing Head Self Drilling Screw is used to quickly drill into metal and wood, pilot hole and drill bit are not needed. Pan framing screws are suitable for fastening steel track or drywall to wood. In addition to our pan head products, we carry a range of other self-drilling screws with various head styles.

Material: Carbon Steel/ Stainless Steel Norm :DIN7504 Head Type: Pan Framing Head Drive Type: Phillips Dia: 3.5mm- 3.9mm Length: 9.5mm -11mm Grade : C1022A, Case Harden Surface : Zinc Plated/Phosphated Package :Bulk, Small box, Plastic box, according to clients request Lead Time: 30-45days