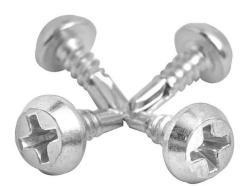

## Pan Framing Head Self Drilling Screw

As the professional manufacture, Linhui would like to provide you Pan Framing Head Self Drilling Screw. You can rest assured to buy Pan Framing Head Self Drilling Screw from our factory and we will offer you the best after-sale service and timely delivery.

Pan Framing Head Self Drilling Screw is used to quickly drill into metal and wood, pilot hole and drill bit are not needed. Pan framing screws are suitable for fastening steel track or drywall to wood. In addition to our pan head products, we carry a range of other self-drilling screws with various head styles.

Material: Carbon Steel/ Stainless Steel Norm :DIN7504 Head Type: Pan Framing Head Drive Type: Phillips Dia: 3.5mm- 3.9mm Length: 9.5mm -11mm Grade : C1022A, Case Harden Surface : Zinc Plated/Phosphated Package :Bulk, Small box, Plastic box, according to clients request Lead Time: 30-45days