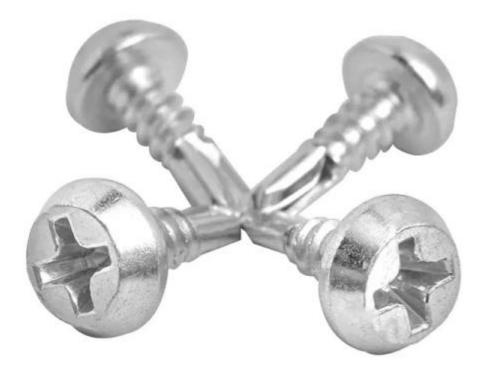

## Pan Framing Head Self Drilling Screw

As the professional manufacture, Linhui would like to provide you Pan Framing Head Self Drilling Screw. You can rest assured to buy Pan Framing Head Self Drilling Screw from our factory and we will offer you the best after-sale service and timely delivery.

Pan Framing Head Self Drilling Screw is used to quickly drill into metal and wood, pilot hole and drill bit are not needed. Pan framing screws are suitable for fastening steel track or drywall to wood. In addition to our pan head products, we carry a range of other self-drilling screws with various head styles.

Material: Carbon Steel/ Stainless Steel Norm :DIN7504 Head Type: Pan Framing Head Drive Type: Phillips Dia: 3.5mm- 3.9mm Length: 9.5mm -11mm Grade : C1022A, Case Harden Surface : Zinc Plated/Phosphated Package :Bulk, Small box, Plastic box, according to clients request Lead Time: 30-45days