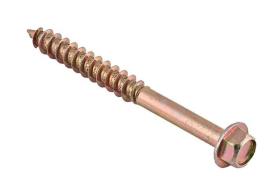

## **Hex Head Wood Screw**

You can rest assured to buy Hex Head Wood Screw from our factory and we will offer you the best after-sale service and timely delivery. As a professional manufacture, you can rest assured to buy Hex Head Wood Screw from us.

## **Product Description**

Linhui Standard Parts is a professional Hex Head Wood Screw manufacturer and supplier in China. This hex head wood screw is perfect for all your interior and exterior wood jobs.

It is compatible with wood to wood and metal to wood applications. We warmly welcome you to visit our plant and built a long term cooperation.

Material: Carbon Steel/ Stainless Steel

Head type: Hex Head

Grade: 1022 Case Harden

Surface: Zinc Plated, Dacromet, Ruspert, Hop Galvanized, Black nickel plated,

Zinc-nickel plated

Package :Bulk, Small box, Plastic box, according to clients request

Thread: Saw thread, Type 17 slotted

DIA: 3.5mm - 10mm

LENGTH: 25 mm - 300mm

Lead Time: 30-45days