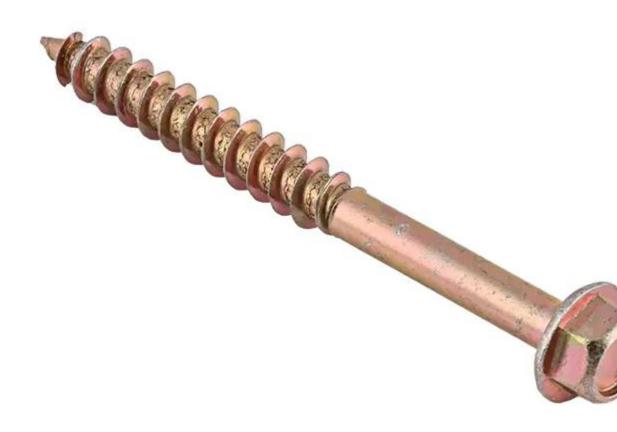

## **Hex Head Wood Screw**

You can rest assured to buy Hex Head Wood Screw from our factory and we will offer you the best after-sale service and timely delivery. As a professional manufacture, you can rest assured to buy Hex Head Wood Screw from us.

## **Product Description**

Linhui Standard Parts is a professional Hex Head Wood Screw manufacturer and supplier in China. This hex head wood screw is perfect for all your interior and exterior wood jobs.

It is compatible with wood to wood and metal to wood applications. We warmly welcome you to visit our plant and built a long term cooperation.

Material: Carbon Steel/ Stainless Steel

Head type: Hex Head

Grade: 1022 Case Harden

Surface: Zinc Plated, Dacromet, Ruspert, Hop Galvanized, Black nickel plated,

Zinc-nickel plated

Package :Bulk, Small box, Plastic box, according to clients request

Thread: Saw thread, Type 17 slotted

DIA: 3.5mm - 10mm

LENGTH: 25 mm - 300mm

Lead Time: 30-45days